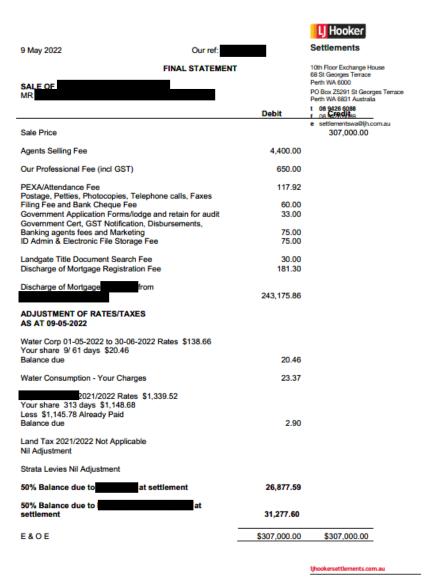

### **Sold Real Estate?**

If you have sold a property in Australia, the ATO will be aware of this. You need to let us know if this was your main residence (eg. sold your house and moved into another one), or if this was an investment property that you sold.

If you have sold an investment property, we will need the purchase and sale settlement statements, <u>an example of these is shown below.</u> We will also need to know about all expenses relating to the sale of the property (eg. renovations, cleaning, etc). You will still need to provide any agent statements showing income & expenses incurred from renting the property during the financial year.